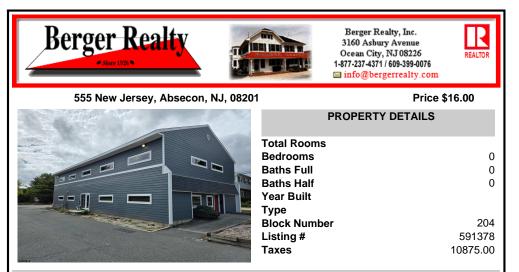

204 591378 10875.00

# COMMENTS

Approx. 3000sq ft office space available on second floor. Building was recently renovated. Asking \$16/sf NNN lease. Looking for atleast 3 year lease. There is No elevator to second floor. CAM charges are approx. \$7,400 per year which includes taxes, water, sewer, waste. Tenant pays utilities for unit. Security deposit of 2x monthly rent required....