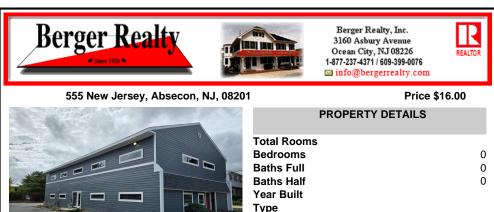

204 591378 10875.00

# COMMENTS

Block Number

Listing #

Taxes

Approx. 3000sq ft office space available on second floor. Building was recently renovated. Asking \$16/sf NNN lease. Looking for atleast 3 year lease. There is No elevator to second floor. CAM charges are approx. \$7,400 per year which includes taxes, water, sewer, waste. Tenant pays utilities for unit. Security deposit of 2x monthly rent required....