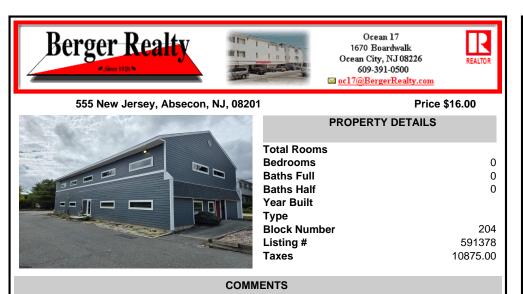

# COMMENTS

Approx. 3000sq ft office space available on second floor. Building was recently renovated. Asking \$16/sf NNN lease. Looking for atleast 3 year lease. There is No elevator to second floor. CAM charges are approx. \$7,400 per year which includes taxes, water, sewer, waste. Tenant pays utilities for unit. Security deposit of 2x monthly rent required....