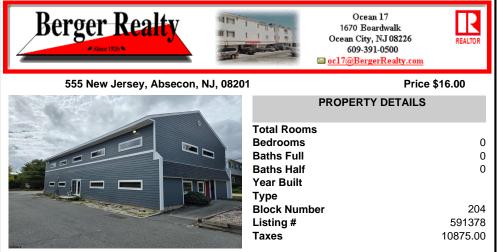

Approx. 3000sq ft office space available on second floor. Building was recently renovated. Asking \$16/sf NNN lease. Looking for atleast 3 year lease. There is No elevator to second floor. CAM charges are approx. \$7,400 per year which includes taxes, water, sewer, waste. Tenant pays utilities for unit. Security deposit of 2x monthly rent required....