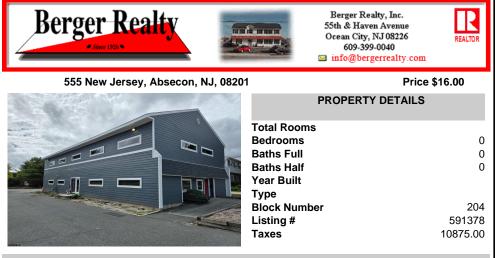

## COMMENTS

Approx. 3000sg ft office space available on second floor. Building was recently renovated. Asking \$16/sf NNN lease. Looking for atleast 3 year lease. There is No elevator to second floor. CAM charges are approx. \$7,400 per year which includes taxes, water, sewer, waste. Tenant pays utilities for unit. Security deposit of 2x monthly rent required....