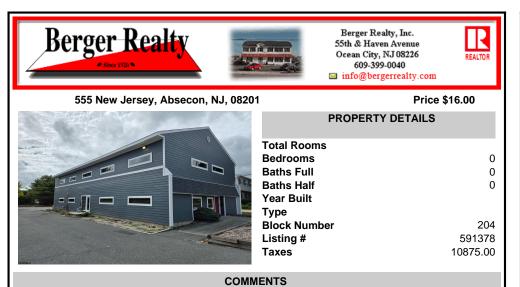

## COMMENTS

Approx. 3000sg ft office space available on second floor. Building was recently renovated. Asking \$16/sf NNN lease. Looking for atleast 3 year lease. There is No elevator to second floor. CAM charges are approx. \$7,400 per year which includes taxes, water, sewer, waste. Tenant pays utilities for unit. Security deposit of 2x monthly rent required....