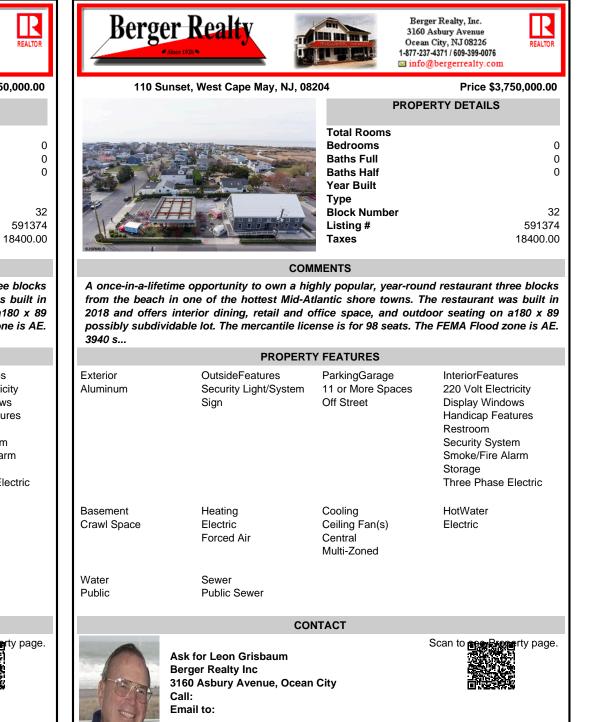

## COMMENTS

Taxes

A once-in-a-lifetime opportunity to own a highly popular, year-round restaurant three blocks from the beach in one of the hottest Mid-Atlantic shore towns. The restaurant was built in 2018 and offers interior dining, retail and office space, and outdoor seating on a180 x 89 possibly subdividable lot. The mercantile license is for 98 seats. The FEMA Flood zone is AE. 3940 s...

|                         | PROPERT                                                                                            | TY FEATURES                                         |                                                                                                                                                                        |
|-------------------------|----------------------------------------------------------------------------------------------------|-----------------------------------------------------|------------------------------------------------------------------------------------------------------------------------------------------------------------------------|
| Exterior<br>Aluminum    | OutsideFeatures<br>Security Light/System<br>Sign                                                   | ParkingGarage<br>11 or More Spaces<br>Off Street    | InteriorFeatures<br>220 Volt Electricity<br>Display Windows<br>Handicap Features<br>Restroom<br>Security System<br>Smoke/Fire Alarm<br>Storage<br>Three Phase Electric |
| Basement<br>Crawl Space | Heating<br>Electric<br>Forced Air                                                                  | Cooling<br>Ceiling Fan(s)<br>Central<br>Multi-Zoned | HotWater<br>Electric                                                                                                                                                   |
| Water<br>Public         | Sewer<br>Public Sewer                                                                              |                                                     |                                                                                                                                                                        |
|                         | со                                                                                                 | NTACT                                               |                                                                                                                                                                        |
|                         | Ask for Leon Grisbaum<br>Berger Realty Inc<br>3160 Asbury Avenue, Ocean City<br>Call:<br>Email to: |                                                     | Scan to Backing ty page.                                                                                                                                               |