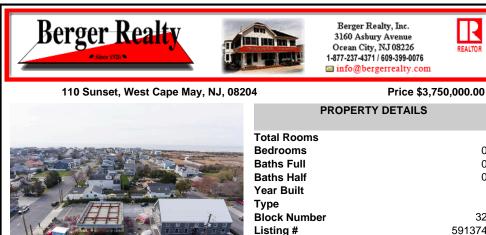

## COMMENTS

Taxes

A once-in-a-lifetime opportunity to own a highly popular, year-round restaurant three blocks from the beach in one of the hottest Mid-Atlantic shore towns. The restaurant was built in 2018 and offers interior dining, retail and office space, and outdoor seating on a180 x 89 possibly subdividable lot. The mercantile license is for 98 seats. The FEMA Flood zone is AE. 3940 s...