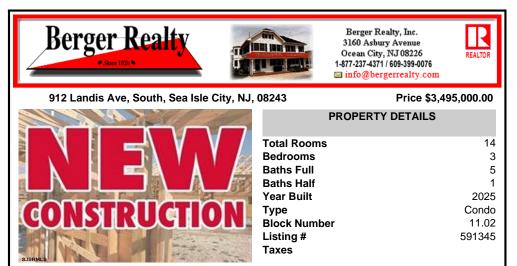

REALTOR info@bergerrealty.com

CONSTRUCTIO

| 110, 00245 |              | 11100 \$3,455,000.00 |
|------------|--------------|----------------------|
|            | PROPE        | RTY DETAILS          |
|            | Total Rooms  | 14                   |
| 26         | Bedrooms     | 3                    |
| -72        | Baths Full   | 5                    |
| 100        | Baths Half   | 1                    |
|            | Year Built   | 2025                 |
|            | Туре         | Condo                |
|            | Block Number | 11.02                |
| 100        | Listing #    | 591345               |
| -          | Taxes        |                      |