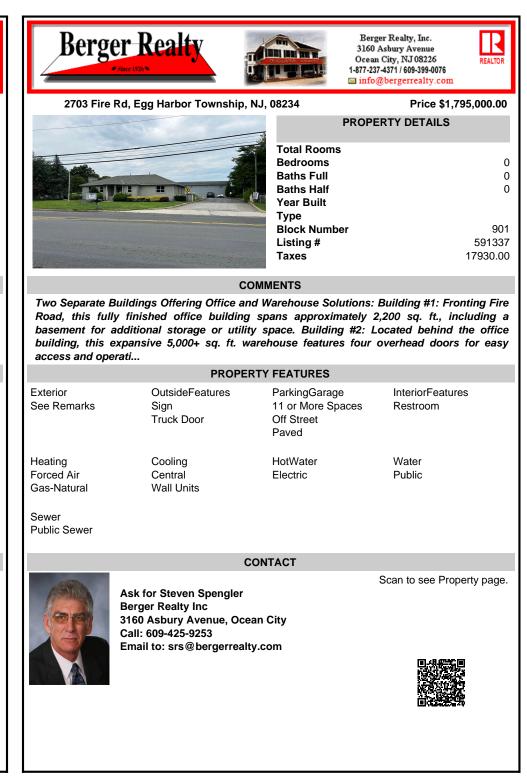

## COMMENTS

Two Separate Buildings Offering Office and Warehouse Solutions: Building #1: Fronting Fire Road, this fully finished office building spans approximately 2,200 sq. ft., including a basement for additional storage or utility space. Building #2: Located behind the office building, this expansive 5,000+ sq. ft. warehouse features four overhead doors for easy access and operati...

| PROPERTY FEATURES                    |                                       |                                                           |                              |
|--------------------------------------|---------------------------------------|-----------------------------------------------------------|------------------------------|
| Exterior<br>See Remarks              | OutsideFeatures<br>Sign<br>Truck Door | ParkingGarage<br>11 or More Spaces<br>Off Street<br>Paved | InteriorFeatures<br>Restroom |
| Heating<br>Forced Air<br>Gas-Natural | Cooling<br>Central<br>Wall Units      | HotWater<br>Electric                                      | Water<br>Public              |

Sewer Public Sewer

## CONTACT

Scan to see Property page.

Ask for Steven Spengler Berger Realty Inc 3160 Asbury Avenue, Ocean City Call: 609-425-9253 Email to: srs@bergerrealty.com