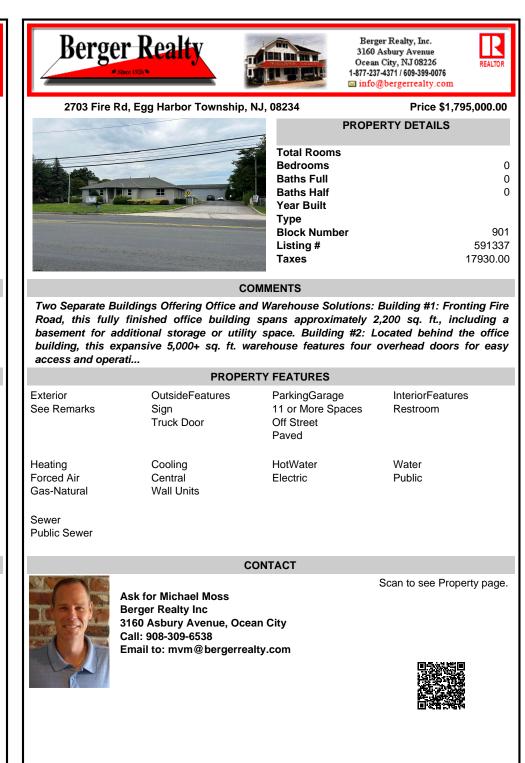

## COMMENTS

Two Separate Buildings Offering Office and Warehouse Solutions: Building #1: Fronting Fire Road, this fully finished office building spans approximately 2,200 sq. ft., including a basement for additional storage or utility space. Building #2: Located behind the office building, this expansive 5,000+ sq. ft. warehouse features four overhead doors for easy access and operati...

| PROPERTY FEATURES                    |                                       |                                                           |                              |
|--------------------------------------|---------------------------------------|-----------------------------------------------------------|------------------------------|
| Exterior<br>See Remarks              | OutsideFeatures<br>Sign<br>Truck Door | ParkingGarage<br>11 or More Spaces<br>Off Street<br>Paved | InteriorFeatures<br>Restroom |
| Heating<br>Forced Air<br>Gas-Natural | Cooling<br>Central<br>Wall Units      | HotWater<br>Electric                                      | Water<br>Public              |

Sewer Public Sewer

## CONTACT

Scan to see Property page.

Ask for Michael Moss Berger Realty Inc 3160 Asbury Avenue, Ocean City Call: 908-309-6538 Email to: mvm@bergerrealty.com