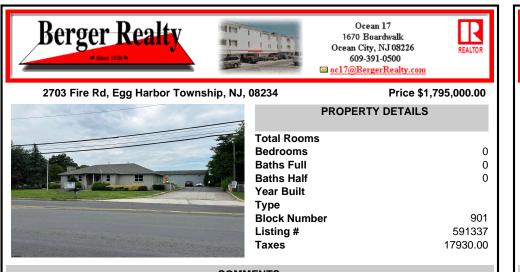

## COMMENTS

Two Separate Buildings Offering Office and Warehouse Solutions: Building #1: Fronting Fire Road, this fully finished office building spans approximately 2,200 sq. ft., including a basement for additional storage or utility space. Building #2: Located behind the office building, this expansive 5,000+ sq. ft. warehouse features four overhead doors for easy access and operati...