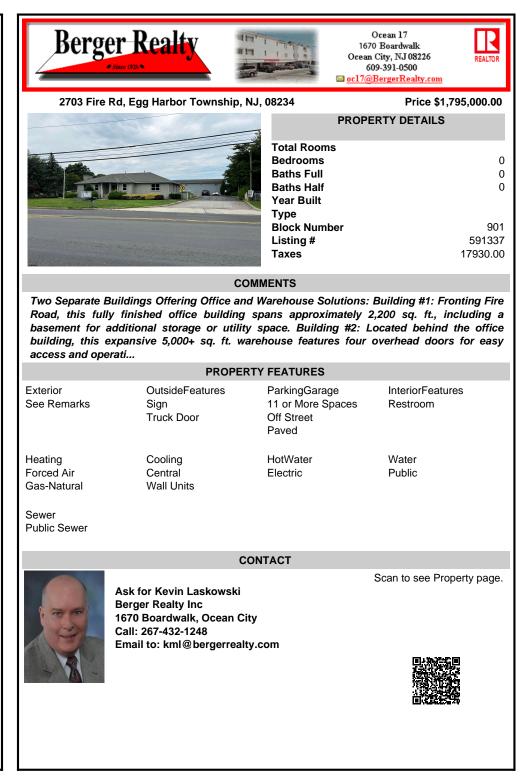

## COMMENTS

Two Separate Buildings Offering Office and Warehouse Solutions: Building #1: Fronting Fire Road, this fully finished office building spans approximately 2,200 sq. ft., including a basement for additional storage or utility space. Building #2: Located behind the office building, this expansive 5,000+ sq. ft. warehouse features four overhead doors for easy access and operati...