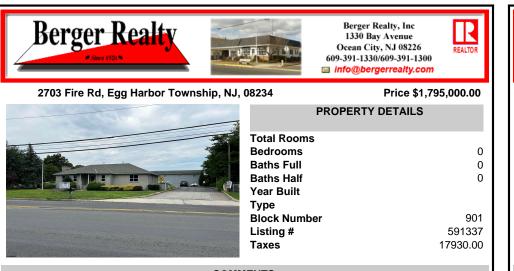

## COMMENTS

Two Separate Buildings Offering Office and Warehouse Solutions: Building #1: Fronting Fire Road, this fully finished office building spans approximately 2,200 sq. ft., including a basement for additional storage or utility space. Building #2: Located behind the office building, this expansive 5,000+ sq. ft. warehouse features four overhead doors for easy access and operati...