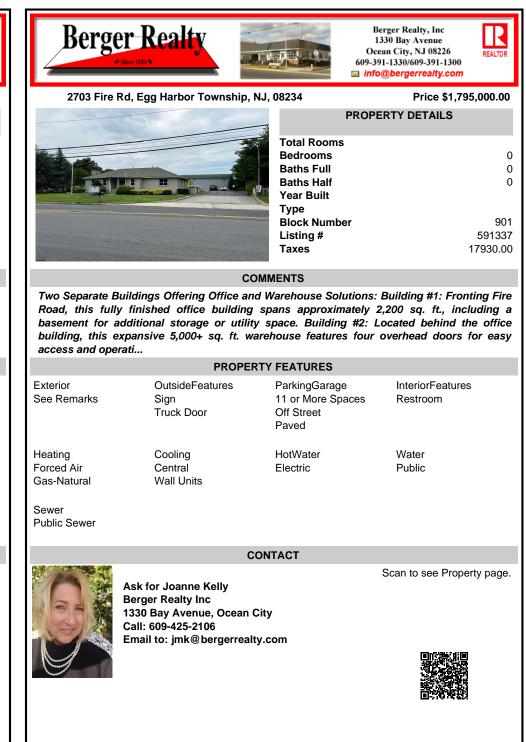

## COMMENTS

Two Separate Buildings Offering Office and Warehouse Solutions: Building #1: Fronting Fire Road, this fully finished office building spans approximately 2,200 sq. ft., including a basement for additional storage or utility space. Building #2: Located behind the office building, this expansive 5,000+ sq. ft. warehouse features four overhead doors for easy access and operati...

| PROPERTY FEATURES                    |                                       |                                                           |                              |
|--------------------------------------|---------------------------------------|-----------------------------------------------------------|------------------------------|
| Exterior<br>See Remarks              | OutsideFeatures<br>Sign<br>Truck Door | ParkingGarage<br>11 or More Spaces<br>Off Street<br>Paved | InteriorFeatures<br>Restroom |
| Heating<br>Forced Air<br>Gas-Natural | Cooling<br>Central<br>Wall Units      | HotWater<br>Electric                                      | Water<br>Public              |

Sewer Public Sewer

## CONTACT

Scan to see Property page.

Ask for Joanne Kelly Berger Realty Inc 1330 Bay Avenue, Ocean City Call: 609-425-2106 Email to: jmk@bergerrealty.com