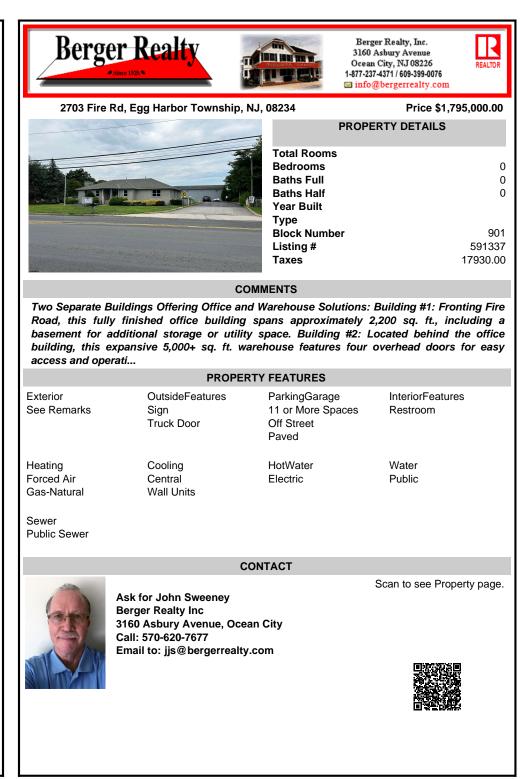

## COMMENTS

Taxes

Two Separate Buildings Offering Office and Warehouse Solutions: Building #1: Fronting Fire Road, this fully finished office building spans approximately 2,200 sq. ft., including a basement for additional storage or utility space. Building #2: Located behind the office building, this expansive 5,000+ sg. ft. warehouse features four overhead doors for easy access and operati ...