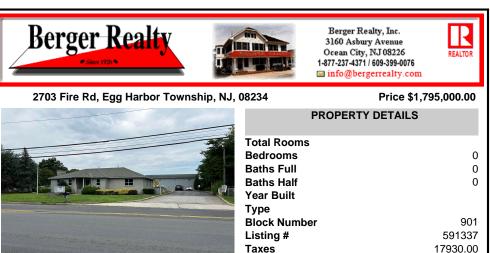

## COMMENTS

Taxes

Two Separate Buildings Offering Office and Warehouse Solutions: Building #1: Fronting Fire Road, this fully finished office building spans approximately 2,200 sq. ft., including a basement for additional storage or utility space. Building #2: Located behind the office building, this expansive 5,000+ sg. ft. warehouse features four overhead doors for easy access and operati ...