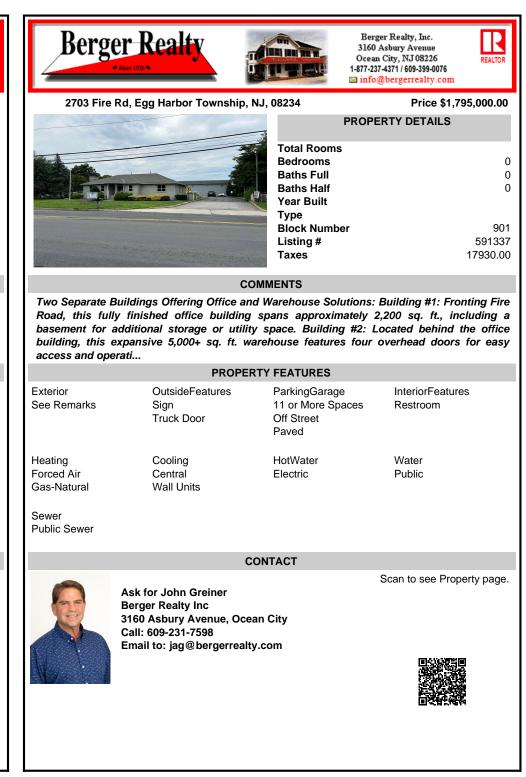

## COMMENTS

Two Separate Buildings Offering Office and Warehouse Solutions: Building #1: Fronting Fire Road, this fully finished office building spans approximately 2,200 sq. ft., including a basement for additional storage or utility space. Building #2: Located behind the office building, this expansive 5,000+ sq. ft. warehouse features four overhead doors for easy access and operati...

| PROPERTY FEATURES                    |                                       |                                                           |                              |
|--------------------------------------|---------------------------------------|-----------------------------------------------------------|------------------------------|
| Exterior<br>See Remarks              | OutsideFeatures<br>Sign<br>Truck Door | ParkingGarage<br>11 or More Spaces<br>Off Street<br>Paved | InteriorFeatures<br>Restroom |
| Heating<br>Forced Air<br>Gas-Natural | Cooling<br>Central<br>Wall Units      | HotWater<br>Electric                                      | Water<br>Public              |

Sewer Public Sewer

## CONTACT

Scan to see Property page.

Ask for John Greiner Berger Realty Inc 3160 Asbury Avenue, Ocean City Call: 609-231-7598 Email to: jag@bergerrealty.com