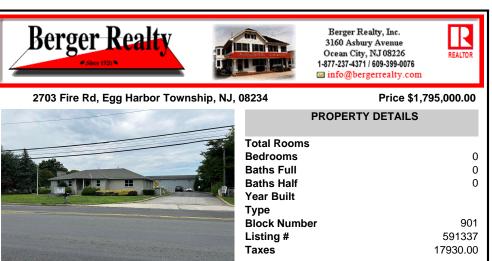

## COMMENTS

Two Separate Buildings Offering Office and Warehouse Solutions: Building #1: Fronting Fire Road, this fully finished office building spans approximately 2,200 sq. ft., including a basement for additional storage or utility space. Building #2: Located behind the office building, this expansive 5,000+ sq. ft. warehouse features four overhead doors for easy access and operati...