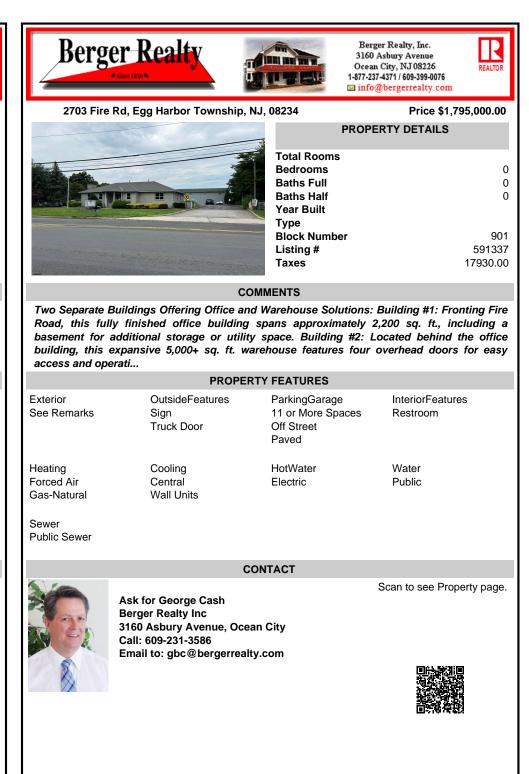

## COMMENTS

Two Separate Buildings Offering Office and Warehouse Solutions: Building #1: Fronting Fire Road, this fully finished office building spans approximately 2,200 sq. ft., including a basement for additional storage or utility space. Building #2: Located behind the office building, this expansive 5,000+ sq. ft. warehouse features four overhead doors for easy access and operati...