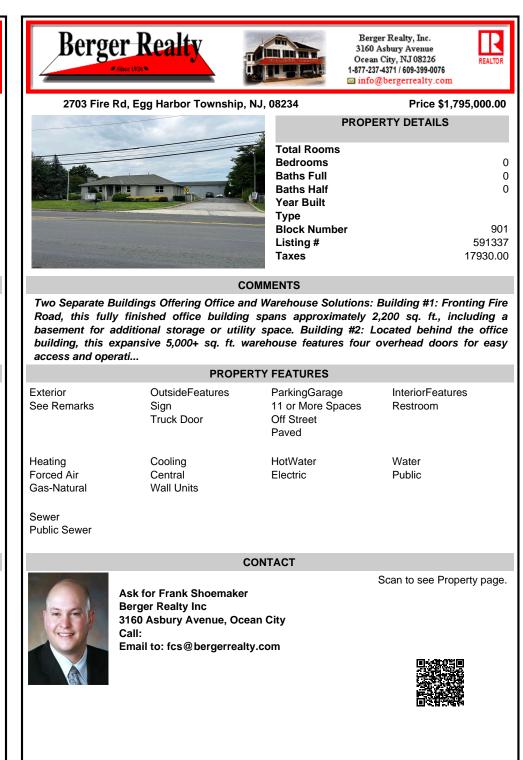

## COMMENTS

Two Separate Buildings Offering Office and Warehouse Solutions: Building #1: Fronting Fire Road, this fully finished office building spans approximately 2,200 sq. ft., including a basement for additional storage or utility space. Building #2: Located behind the office building, this expansive 5,000+ sq. ft. warehouse features four overhead doors for easy access and operati...