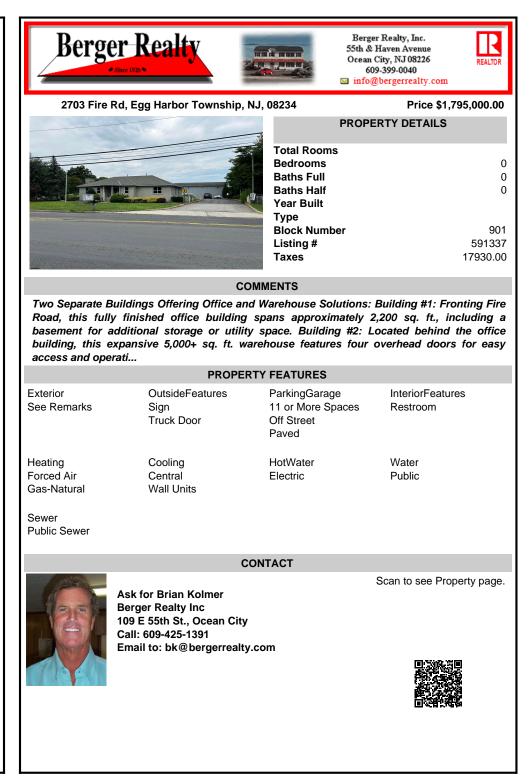

## COMMENTS

Two Separate Buildings Offering Office and Warehouse Solutions: Building #1: Fronting Fire Road, this fully finished office building spans approximately 2,200 sq. ft., including a basement for additional storage or utility space. Building #2: Located behind the office building, this expansive 5,000+ sq. ft. warehouse features four overhead doors for easy access and operati...