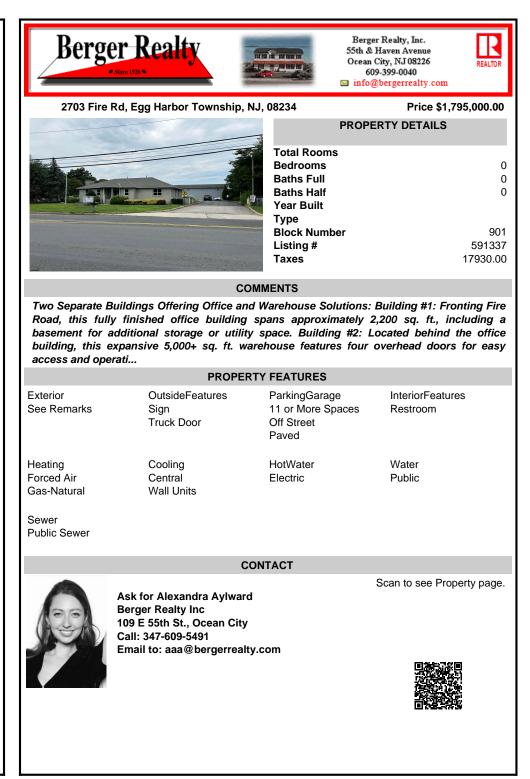

## COMMENTS

Two Separate Buildings Offering Office and Warehouse Solutions: Building #1: Fronting Fire Road, this fully finished office building spans approximately 2,200 sq. ft., including a basement for additional storage or utility space. Building #2: Located behind the office building, this expansive 5,000+ sq. ft. warehouse features four overhead doors for easy access and operati...