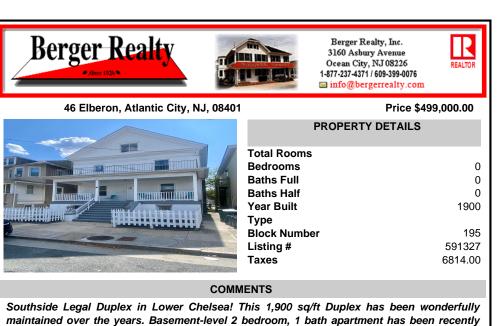

## COMMENTS

Southside Legal Duplex in Lower Chelsea! This 1,900 sq/ft Duplex has been wonderfully maintained over the years. Basement-level 2 bedroom, 1 bath apartment has been recently renovated with new carpeting, paint, and appliances. Upstairs \'main level\' unit features 6 bedrooms and 2 full baths. Spacious and open (big bedrooms!), and well maintained. Just 1.5 blocks to the fa ...