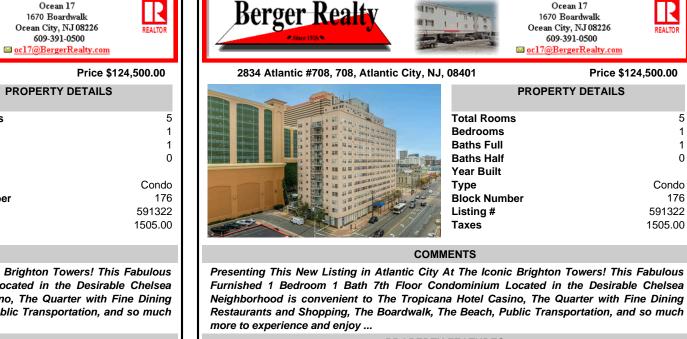

Furnished 1 Bedroom 1 Bath 7th Floor Condominium Located in the Desirable Chelsea Neighborhood is convenient to The Tropicana Hotel Casino, The Quarter with Fine Dining Restaurants and Shopping, The Boardwalk, The Beach, Public Transportation, and so much more to experience and enjoy ...

## CONTACT

Scan to see Property page.

| more to expendence and enjoy |                              |                        |                               |  |  |
|------------------------------|------------------------------|------------------------|-------------------------------|--|--|
| PROPERTY FEATURES            |                              |                        |                               |  |  |
| ParkingGarage<br>See Remarks | InteriorFeatures<br>Elevator | Heating<br>Multi-Zoned | HotWater<br>Tankless-electric |  |  |
| Water<br>Public Water        | Sewer<br>Public Sewer        |                        |                               |  |  |

**PROPERTY DETAILS** 

Price \$124,500.00

5

1

1

0

Condo

591322

1505.00

176

🔤 <u>oc17@BergerRealty.com</u>