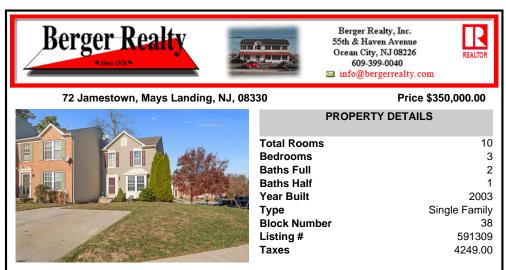

## COMMENTS

Welcome to 72 Jamestown Circle, nestled in the sought-after neighborhood of Victoria Crossing! This end-unit townhouse offers extra yard space, perfect for outdoor enjoyment. Featuring 3 bedrooms and 2.5 bathrooms, this home is ready for its next owner. The 2-car driveway ensures plenty of parking for your convenience. Step inside to find newer flooring and fresh paint th ...