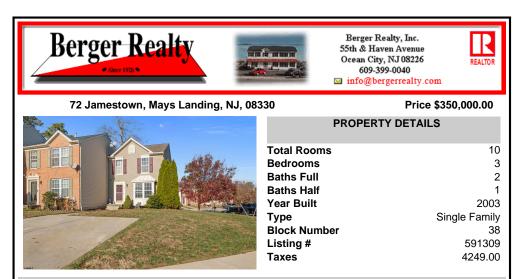

## COMMENTS

Welcome to 72 Jamestown Circle, nestled in the sought-after neighborhood of Victoria Crossing! This end-unit townhouse offers extra yard space, perfect for outdoor enjoyment. Featuring 3 bedrooms and 2.5 bathrooms, this home is ready for its next owner. The 2-car driveway ensures plenty of parking for your convenience. Step inside to find newer flooring and fresh paint th ...