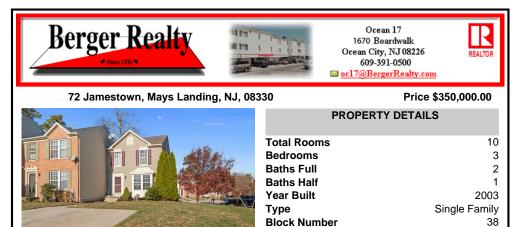

## COMMENTS

Welcome to 72 Jamestown Circle, nestled in the sought-after neighborhood of Victoria Crossing! This end-unit townhouse offers extra yard space, perfect for outdoor enjoyment. Featuring 3 bedrooms and 2.5 bathrooms, this home is ready for its next owner. The 2-car driveway ensures plenty of parking for your convenience. Step inside to find newer flooring and fresh paint th...

## COMMENTS

Listing #

Taxes

Welcome to 72 Jamestown Circle, nestled in the sought-after neighborhood of Victoria Crossing! This end-unit townhouse offers extra yard space, perfect for outdoor enjoyment. Featuring 3 bedrooms and 2.5 bathrooms, this home is ready for its next owner. The 2-car driveway ensures plenty of parking for your convenience. Step inside to find newer flooring and fresh paint th...