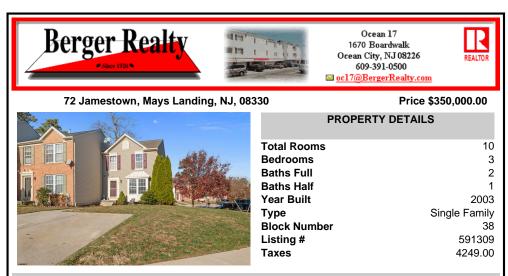

## COMMENTS

Welcome to 72 Jamestown Circle, nestled in the sought-after neighborhood of Victoria Crossing! This end-unit townhouse offers extra yard space, perfect for outdoor enjoyment. Featuring 3 bedrooms and 2.5 bathrooms, this home is ready for its next owner. The 2-car driveway ensures plenty of parking for your convenience. Step inside to find newer flooring and fresh paint th...

## COMMENTS

Listing #

Taxes

Welcome to 72 Jamestown Circle, nestled in the sought-after neighborhood of Victoria Crossing! This end-unit townhouse offers extra yard space, perfect for outdoor enjoyment. Featuring 3 bedrooms and 2.5 bathrooms, this home is ready for its next owner. The 2-car driveway ensures plenty of parking for your convenience. Step inside to find newer flooring and fresh paint th...

Ask for Linda Watts Berger Realty Inc 1670 Boardwalk, Ocean City Call: 609-230-6595 Email to: Ijw@bergerrealty.com

591309

4249.00