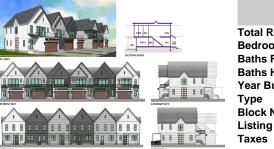

info@bergerrealty.com

Price \$859,000.00

36 Creek, Linwood, NJ, 08221

PROPERTY DETAILS

| THOI ENTI DETAILS |               |  |
|-------------------|---------------|--|
| Total Rooms       | 11            |  |
| Bedrooms          | 4             |  |
| Baths Full        | 2             |  |
| Baths Half        | 1             |  |
| Year Built        | 2025          |  |
| Туре              | Single Family |  |
| Block Number      | 1             |  |
| Listing #         | 591283        |  |
| Taxes             |               |  |