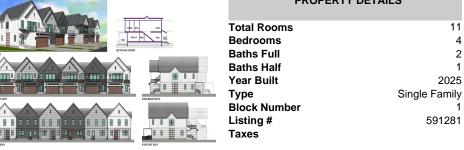

Ocean 17 1670 Boardwalk Ocean City, NJ 08226 609-391-0500

oc17@BergerRealty.com

34 Creek, Linwood, NJ, 08221

| PROPERTY DETAILS |               |  |
|------------------|---------------|--|
| Total Rooms      | 11            |  |
| Bedrooms         | 4             |  |
| Baths Full       | 2             |  |
| Baths Half       | 1             |  |
| Year Built       | 2025          |  |
| Туре             | Single Family |  |
| Block Number     | 1             |  |
| Listing #        | 591281        |  |
| Taxes            |               |  |

# PROPERTY DETAILS