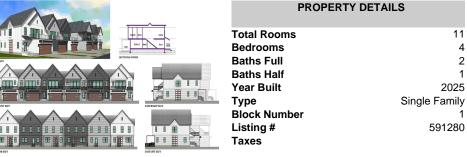

Ocean 17 1670 Boardwalk Ocean City, NJ 08226 609-391-0500

oc17@BergerRealty.com

32 Creek, Linwood, NJ, 08221

| PROPERTY DETAILS |               |  |
|------------------|---------------|--|
| Total Rooms      | 11            |  |
| Bedrooms         | 4             |  |
| Baths Full       | 2             |  |
| Baths Half       | 1             |  |
| Year Built       | 2025          |  |
| Туре             | Single Family |  |
| Block Number     | 1             |  |
| Listing #        | 591280        |  |
| Taxes            |               |  |