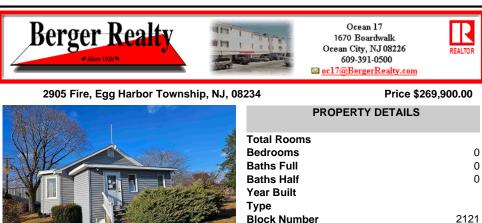

## COMMENTS

Perfect location for your business...Conveniently located near many established businesses and professional buildings. Located near the intersection of Fire Road and the Black Horse Pike, it's minutes away from the Garden State Parkway and the Atlantic City Expressway. Experience full exposure to drive by traffic on Fire Road. The property has parking for approximately ....

| PROPERTY FEATURES      |                                     |                                 |                              |  |  |
|------------------------|-------------------------------------|---------------------------------|------------------------------|--|--|
| Exterior<br>Frame/Wood | OutsideFeatures<br>Storage Building | ParkingGarage<br>6 to 10 Spaces | InteriorFeatures<br>Restroom |  |  |
| Basement<br>Partial    | Heating<br>Forced Air<br>Oil        | Cooling<br>Central              | HotWater<br>None             |  |  |
| Water<br>Well          | Sewer<br>Septic                     |                                 |                              |  |  |