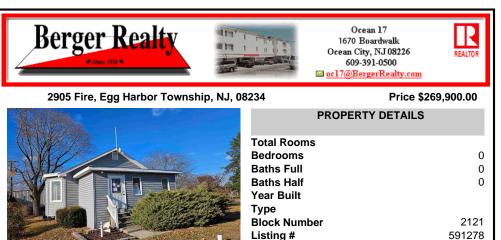

## COMMENTS

Taxes

Perfect location for your business...Conveniently located near many established businesses and professional buildings. Located near the intersection of Fire Road and the Black Horse Pike, it\'s minutes away from the Garden State Parkway and the Atlantic City Expressway. Experience full exposure to drive by traffic on Fire Road. The property has parking for approximately ...

| PROPERTY FEATURES      |                                     |                                 |                              |  |  |
|------------------------|-------------------------------------|---------------------------------|------------------------------|--|--|
| Exterior<br>Frame/Wood | OutsideFeatures<br>Storage Building | ParkingGarage<br>6 to 10 Spaces | InteriorFeatures<br>Restroom |  |  |
| Basement<br>Partial    | Heating<br>Forced Air<br>Oil        | Cooling<br>Central              | HotWater<br>None             |  |  |
| Water<br>Well          | Sewer<br>Septic                     |                                 |                              |  |  |