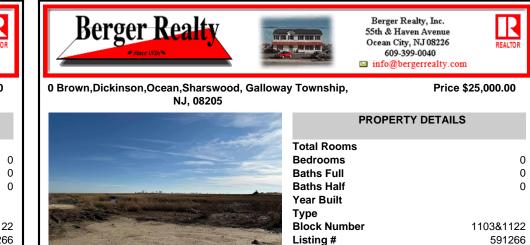

NJ, 08205

| 1         | 1           | PROPERTY DETAILS |           |
|-----------|-------------|------------------|-----------|
|           | Total Rooms |                  |           |
| 1         | Bedrooms    |                  | 0         |
|           | Baths Full  |                  | 0         |
|           | Baths Half  |                  | 0         |
| NE COLORA | Year Built  |                  |           |
| and the   | Туре        |                  |           |
| -         | Block Numbe | r                | 1103&1122 |
|           | Listing #   |                  | 591266    |
| in the    | Taxes       |                  | 282.00    |