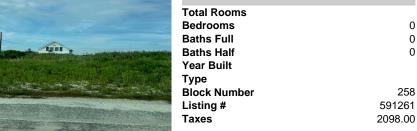

|      | Total Rooms  |         |
|------|--------------|---------|
|      | Bedrooms     | 0       |
|      | Baths Full   | 0       |
|      | Baths Half   | 0       |
|      | Year Built   |         |
|      | Туре         |         |
|      | Block Number | 258     |
| 1    | Listing #    | 591261  |
|      | Taxes        | 2098.00 |
| 35-8 |              |         |

**PROPERTY DETAILS** 