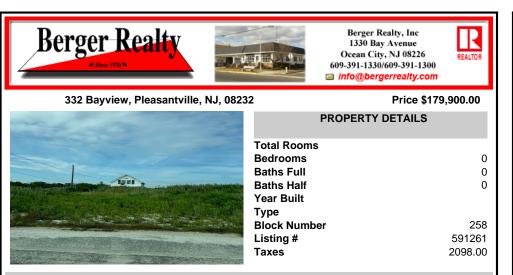

## 332 Bayview, Pleasantville, NJ, 08232

#### Price \$179,900.00

| and the second |                                                                                                                |
|----------------|----------------------------------------------------------------------------------------------------------------|
|                | Total Rooms<br>Bedrooms<br>Baths Full<br>Baths Half<br>Year Built<br>Type<br>Block Numbe<br>Listing #<br>Taxes |
|                |                                                                                                                |

| Total Rooms  |         |
|--------------|---------|
| Bedrooms     | 0       |
| Baths Full   | 0       |
| Baths Half   | 0       |
| Year Built   |         |
| Туре         |         |
| Block Number | 258     |
| Listing #    | 591261  |
| Taxes        | 2098.00 |
|              |         |

PROPERTY DETAILS

# COMMENTS

There is an existing improvement that was built in 1910. It has been vacant for a number of years and the seller does not warrant ANYTHING. The State of New Jersey is completing a Green Acres project that abuts the rear of the subject property, Lakes Bay Unity Park at the Waterfront Improvements. Close to the Pleasantville Yacht Basin ....