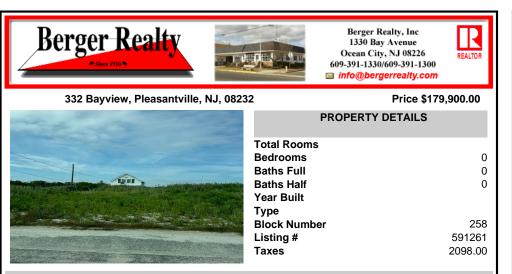

# 332 Bayview, Pleasantville, NJ, 08232

#### Price \$179,900.00

0

0

0

258

591261

2098.00

| - · · · · · · · ·                                    |                                                                                                        |
|------------------------------------------------------|--------------------------------------------------------------------------------------------------------|
| State 2                                              | PROPERTY DETAILS                                                                                       |
|                                                      | Total Rooms<br>Bedrooms<br>Baths Full<br>Baths Half<br>Year Built<br>Type<br>Block Number<br>Listing # |
| A STREET ALL AND | Taxes                                                                                                  |