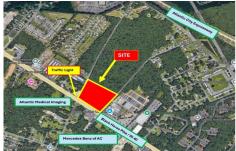

# **COMMENTS**

FOR SALE: 7+/- acres Prime corner development site with TRAFFIC LIGHT. Corner of Black Horse Pike (322) and Spruce. Property goes block to block (Spruce to Fork Rd) with 500+/- feet of frontage. Zoned HB (Highway Business). Site has preliminary approvals for 28,000+/- sf of commercial. 29,000+/- annual daily average traffic count. Prominent signage on Black Horse Pike. Atl...

# COMMENTS

**Taxes** 

FOR SALE: 7+/- acres Prime corner development site with TRAFFIC LIGHT. Corner of Black Horse Pike (322) and Spruce. Property goes block to block (Spruce to Fork Rd) with 500+/- feet of frontage. Zoned HB (Highway Business). Site has preliminary approvals for 28,000+/- sf of commercial. 29,000+/- annual daily average traffic count. Prominent signage on Black Horse Pike. Atl...