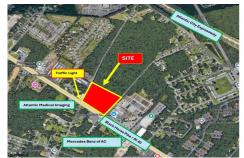

# **COMMENTS**

FOR SALE: 7+/- acres Prime corner development site with TRAFFIC LIGHT. Corner of Black Horse Pike (322) and Spruce. Property goes block to block (Spruce to Fork Rd) with 500+/feet of frontage. Zoned HB (Highway Business). Site has preliminary approvals for 28,000+/sf of commercial. 29,000+/- annual daily average traffic count. Prominent signage on Black Horse Pike. Atl...

# COMMENTS

**Taxes** 

FOR SALE: 7+/- acres Prime corner development site with TRAFFIC LIGHT. Corner of Black Horse Pike (322) and Spruce. Property goes block to block (Spruce to Fork Rd) with 500+/feet of frontage. Zoned HB (Highway Business). Site has preliminary approvals for 28,000+/sf of commercial. 29,000+/- annual daily average traffic count. Prominent signage on Black Horse Pike. Atl...