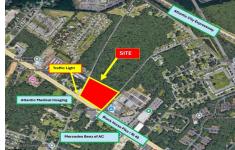

# **COMMENTS**

FOR SALE: 7+/- acres Prime corner development site with TRAFFIC LIGHT. Corner of Black Horse Pike (322) and Spruce. Property goes block to block (Spruce to Fork Rd) with 500+/feet of frontage. Zoned HB (Highway Business). Site has preliminary approvals for 28,000+/sf of commercial. 29,000+/- annual daily average traffic count. Prominent signage on Black Horse Pike. Atl...

# COMMENTS

**Taxes** 

FOR SALE: 7+/- acres Prime corner development site with TRAFFIC LIGHT. Corner of Black Horse Pike (322) and Spruce. Property goes block to block (Spruce to Fork Rd) with 500+/feet of frontage. Zoned HB (Highway Business). Site has preliminary approvals for 28,000+/sf of commercial. 29,000+/- annual daily average traffic count. Prominent signage on Black Horse Pike. Atl...