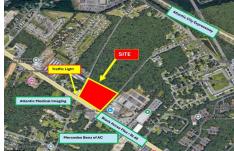

# **COMMENTS**

Listing #

Taxes

FOR SALE: 7+/- acres Prime corner development site with TRAFFIC LIGHT. Corner of Black Horse Pike (322) and Spruce. Property goes block to block (Spruce to Fork Rd) with 500+/-feet of frontage. Zoned HB (Highway Business). Site has preliminary approvals for 28,000+/-sf of commercial. 29,000+/- annual daily average traffic count. Prominent signage on Black Horse Pike. Atl...

# COMMENTS

FOR SALE: 7+/- acres Prime corner development site with TRAFFIC LIGHT. Corner of Black Horse Pike (322) and Spruce. Property goes block to block (Spruce to Fork Rd) with 500+/- feet of frontage. Zoned HB (Highway Business). Site has preliminary approvals for 28,000+/- sf of commercial. 29,000+/- annual daily average traffic count. Prominent signage on Black Horse Pike. Atl...