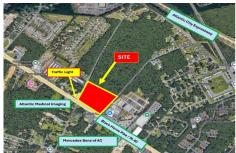

# **COMMENTS**

Listing #

Taxes

FOR SALE: 7+/- acres Prime corner development site with TRAFFIC LIGHT. Corner of Black Horse Pike (322) and Spruce. Property goes block to block (Spruce to Fork Rd) with 500+/-feet of frontage. Zoned HB (Highway Business). Site has preliminary approvals for 28,000+/-sf of commercial. 29,000+/- annual daily average traffic count. Prominent signage on Black Horse Pike. Atl...

# COMMENTS

FOR SALE: 7+/- acres Prime corner development site with TRAFFIC LIGHT. Corner of Black Horse Pike (322) and Spruce. Property goes block to block (Spruce to Fork Rd) with 500+/- feet of frontage. Zoned HB (Highway Business). Site has preliminary approvals for 28,000+/- sf of commercial. 29,000+/- annual daily average traffic count. Prominent signage on Black Horse Pike. Atl...