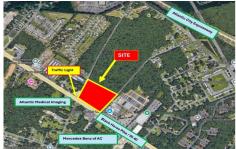

# **COMMENTS**

FOR SALE: 7+/- acres Prime corner development site with TRAFFIC LIGHT. Corner of Black Horse Pike (322) and Spruce. Property goes block to block (Spruce to Fork Rd) with 500+/feet of frontage. Zoned HB (Highway Business). Site has preliminary approvals for 28,000+/sf of commercial. 29,000+/- annual daily average traffic count. Prominent signage on Black Horse Pike. Atl...

# COMMENTS

FOR SALE: 7+/- acres Prime corner development site with TRAFFIC LIGHT. Corner of Black Horse Pike (322) and Spruce. Property goes block to block (Spruce to Fork Rd) with 500+/feet of frontage. Zoned HB (Highway Business). Site has preliminary approvals for 28,000+/sf of commercial. 29,000+/- annual daily average traffic count. Prominent signage on Black Horse Pike. Atl...