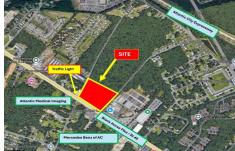

# **COMMENTS**

FOR SALE: 7+/- acres Prime corner development site with TRAFFIC LIGHT. Corner of Black Horse Pike (322) and Spruce. Property goes block to block (Spruce to Fork Rd) with 500+/feet of frontage. Zoned HB (Highway Business). Site has preliminary approvals for 28,000+/sf of commercial. 29,000+/- annual daily average traffic count. Prominent signage on Black Horse Pike. Atl...

# COMMENTS

FOR SALE: 7+/- acres Prime corner development site with TRAFFIC LIGHT. Corner of Black Horse Pike (322) and Spruce. Property goes block to block (Spruce to Fork Rd) with 500+/feet of frontage. Zoned HB (Highway Business). Site has preliminary approvals for 28,000+/sf of commercial. 29,000+/- annual daily average traffic count. Prominent signage on Black Horse Pike. Atl...