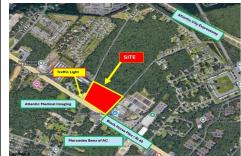

# **COMMENTS**

Taxes

FOR SALE: 7+/- acres Prime corner development site with TRAFFIC LIGHT. Corner of Black Horse Pike (322) and Spruce. Property goes block to block (Spruce to Fork Rd) with 500+/-feet of frontage. Zoned HB (Highway Business). Site has preliminary approvals for 28,000+/-sf of commercial. 29,000+/- annual daily average traffic count. Prominent signage on Black Horse Pike. Atl...

# COMMENTS

FOR SALE: 7+/- acres Prime corner development site with TRAFFIC LIGHT. Corner of Black Horse Pike (322) and Spruce. Property goes block to block (Spruce to Fork Rd) with 500+/- feet of frontage. Zoned HB (Highway Business). Site has preliminary approvals for 28,000+/- sf of commercial. 29,000+/- annual daily average traffic count. Prominent signage on Black Horse Pike. Atl...