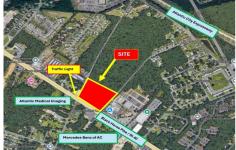

# **COMMENTS**

Taxes

FOR SALE: 7+/- acres Prime corner development site with TRAFFIC LIGHT. Corner of Black Horse Pike (322) and Spruce. Property goes block to block (Spruce to Fork Rd) with 500+/-feet of frontage. Zoned HB (Highway Business). Site has preliminary approvals for 28,000+/-sf of commercial. 29,000+/- annual daily average traffic count. Prominent signage on Black Horse Pike. Atl...

# COMMENTS

FOR SALE: 7+/- acres Prime corner development site with TRAFFIC LIGHT. Corner of Black Horse Pike (322) and Spruce. Property goes block to block (Spruce to Fork Rd) with 500+/- feet of frontage. Zoned HB (Highway Business). Site has preliminary approvals for 28,000+/- sf of commercial. 29,000+/- annual daily average traffic count. Prominent signage on Black Horse Pike. Atl...