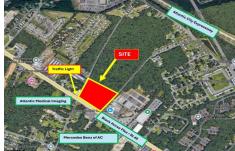

# **COMMENTS**

FOR SALE: 7+/- acres Prime corner development site with TRAFFIC LIGHT. Corner of Black Horse Pike (322) and Spruce. Property goes block to block (Spruce to Fork Rd) with 500+/feet of frontage. Zoned HB (Highway Business). Site has preliminary approvals for 28,000+/sf of commercial. 29,000+/- annual daily average traffic count. Prominent signage on Black Horse Pike. Atl...

# COMMENTS

**Taxes** 

FOR SALE: 7+/- acres Prime corner development site with TRAFFIC LIGHT. Corner of Black Horse Pike (322) and Spruce. Property goes block to block (Spruce to Fork Rd) with 500+/feet of frontage. Zoned HB (Highway Business). Site has preliminary approvals for 28,000+/sf of commercial. 29,000+/- annual daily average traffic count. Prominent signage on Black Horse Pike. Atl...