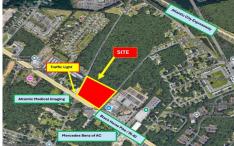

# **COMMENTS**

FOR SALE: 7+/- acres Prime corner development site with TRAFFIC LIGHT. Corner of Black Horse Pike (322) and Spruce. Property goes block to block (Spruce to Fork Rd) with 500+/feet of frontage. Zoned HB (Highway Business). Site has preliminary approvals for 28,000+/sf of commercial. 29,000+/- annual daily average traffic count. Prominent signage on Black Horse Pike. Atl...

# COMMENTS

**Taxes** 

FOR SALE: 7+/- acres Prime corner development site with TRAFFIC LIGHT. Corner of Black Horse Pike (322) and Spruce. Property goes block to block (Spruce to Fork Rd) with 500+/feet of frontage. Zoned HB (Highway Business). Site has preliminary approvals for 28,000+/sf of commercial. 29,000+/- annual daily average traffic count. Prominent signage on Black Horse Pike. Atl...