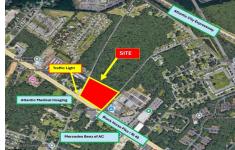

# **COMMENTS**

FOR SALE: 7+/- acres Prime corner development site with TRAFFIC LIGHT. Corner of Black Horse Pike (322) and Spruce. Property goes block to block (Spruce to Fork Rd) with 500+/- feet of frontage. Zoned HB (Highway Business). Site has preliminary approvals for 28,000+/- sf of commercial. 29,000+/- annual daily average traffic count. Prominent signage on Black Horse Pike. Atl...

# COMMENTS

**Taxes** 

FOR SALE: 7+/- acres Prime corner development site with TRAFFIC LIGHT. Corner of Black Horse Pike (322) and Spruce. Property goes block to block (Spruce to Fork Rd) with 500+/- feet of frontage. Zoned HB (Highway Business). Site has preliminary approvals for 28,000+/- sf of commercial. 29,000+/- annual daily average traffic count. Prominent signage on Black Horse Pike. Atl...