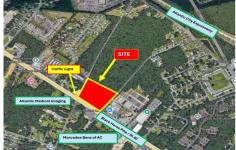

# **COMMENTS**

FOR SALE: 7+/- acres Prime corner development site with TRAFFIC LIGHT. Corner of Black Horse Pike (322) and Spruce. Property goes block to block (Spruce to Fork Rd) with 500+/- feet of frontage. Zoned HB (Highway Business). Site has preliminary approvals for 28,000+/- sf of commercial. 29,000+/- annual daily average traffic count. Prominent signage on Black Horse Pike. Atl...

# COMMENTS

**Taxes** 

FOR SALE: 7+/- acres Prime corner development site with TRAFFIC LIGHT. Corner of Black Horse Pike (322) and Spruce. Property goes block to block (Spruce to Fork Rd) with 500+/- feet of frontage. Zoned HB (Highway Business). Site has preliminary approvals for 28,000+/- sf of commercial. 29,000+/- annual daily average traffic count. Prominent signage on Black Horse Pike. Atl...