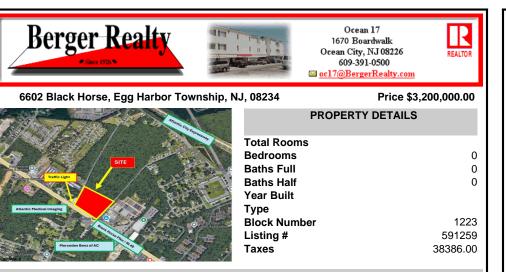

## COMMENTS

FOR SALE: 7+/- acres Prime corner development site with TRAFFIC LIGHT. Corner of Black Horse Pike (322) and Spruce. Property goes block to block (Spruce to Fork Rd) with 500+/feet of frontage. Zoned HB (Highway Business). Site has preliminary approvals for 28,000+/sf of commercial. 29,000+/- annual daily average traffic count. Prominent signage on Black Horse Pike. Atl...