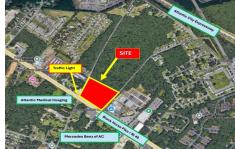

## **COMMENTS**

FOR SALE: 7+/- acres Prime corner development site with TRAFFIC LIGHT. Corner of Black Horse Pike (322) and Spruce. Property goes block to block (Spruce to Fork Rd) with 500+/-feet of frontage. Zoned HB (Highway Business). Site has preliminary approvals for 28,000+/-sf of commercial. 29,000+/- annual daily average traffic count. Prominent signage on Black Horse Pike. Atl...

# **COMMENTS**

**Taxes** 

FOR SALE: 7+/- acres Prime corner development site with TRAFFIC LIGHT. Corner of Black Horse Pike (322) and Spruce. Property goes block to block (Spruce to Fork Rd) with 500+/-feet of frontage. Zoned HB (Highway Business). Site has preliminary approvals for 28,000+/-sf of commercial. 29,000+/- annual daily average traffic count. Prominent signage on Black Horse Pike. Atl...