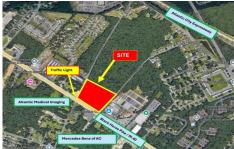

# **COMMENTS**

FOR SALE: 7+/- acres Prime corner development site with TRAFFIC LIGHT. Corner of Black Horse Pike (322) and Spruce. Property goes block to block (Spruce to Fork Rd) with 500+/- feet of frontage. Zoned HB (Highway Business). Site has preliminary approvals for 28,000+/- sf of commercial. 29,000+/- annual daily average traffic count. Prominent signage on Black Horse Pike. Atl...

# COMMENTS

FOR SALE: 7+/- acres Prime corner development site with TRAFFIC LIGHT. Corner of Black Horse Pike (322) and Spruce. Property goes block to block (Spruce to Fork Rd) with 500+/- feet of frontage. Zoned HB (Highway Business). Site has preliminary approvals for 28,000+/- sf of commercial. 29,000+/- annual daily average traffic count. Prominent signage on Black Horse Pike. Atl...