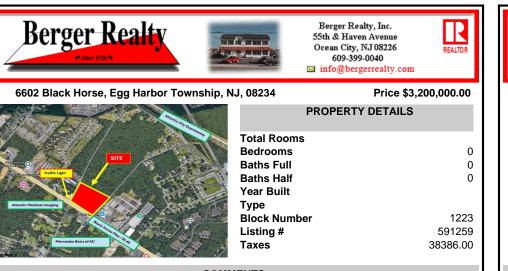

COMMENTS

FOR SALE: 7+/- acres Prime corner development site with TRAFFIC LIGHT. Corner of Black Horse Pike (322) and Spruce. Property goes block to block (Spruce to Fork Rd) with 500+/feet of frontage. Zoned HB (Highway Business). Site has preliminary approvals for 28,000+/sf of commercial. 29,000+/- annual daily average traffic count. Prominent signage on Black Horse Pike, Atl...

## COMMENTS

Taxes

FOR SALE: 7+/- acres Prime corner development site with TRAFFIC LIGHT. Corner of Black Horse Pike (322) and Spruce. Property goes block to block (Spruce to Fork Rd) with 500+/feet of frontage. Zoned HB (Highway Business). Site has preliminary approvals for 28,000+/sf of commercial. 29,000+/- annual daily average traffic count. Prominent signage on Black Horse Pike. Atl...