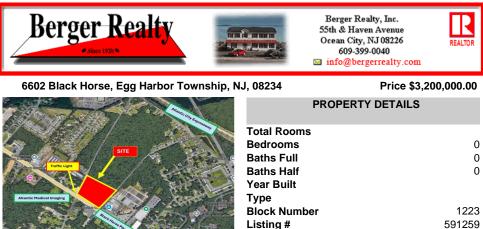

COMMENTS

FOR SALE: 7+/- acres Prime corner development site with TRAFFIC LIGHT. Corner of Black Horse Pike (322) and Spruce. Property goes block to block (Spruce to Fork Rd) with 500+/feet of frontage. Zoned HB (Highway Business). Site has preliminary approvals for 28,000+/sf of commercial. 29,000+/- annual daily average traffic count. Prominent signage on Black Horse Pike, Atl...

## COMMENTS

Taxes

FOR SALE: 7+/- acres Prime corner development site with TRAFFIC LIGHT. Corner of Black Horse Pike (322) and Spruce. Property goes block to block (Spruce to Fork Rd) with 500+/feet of frontage. Zoned HB (Highway Business). Site has preliminary approvals for 28,000+/sf of commercial. 29,000+/- annual daily average traffic count. Prominent signage on Black Horse Pike. Atl...