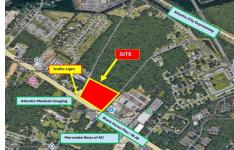

# **COMMENTS**

FOR SALE: 7+/- acres Prime corner development site with TRAFFIC LIGHT. Corner of Black Horse Pike (322) and Spruce. Property goes block to block (Spruce to Fork Rd) with 500+/-feet of frontage. Zoned HB (Highway Business). Site has preliminary approvals for 28,000+/-sf of commercial. 29,000+/- annual daily average traffic count. Prominent signage on Black Horse Pike. Atl...

# COMMENTS

FOR SALE: 7+/- acres Prime corner development site with TRAFFIC LIGHT. Corner of Black Horse Pike (322) and Spruce. Property goes block to block (Spruce to Fork Rd) with 500+/- feet of frontage. Zoned HB (Highway Business). Site has preliminary approvals for 28,000+/- sf of commercial. 29,000+/- annual daily average traffic count. Prominent signage on Black Horse Pike. Atl...