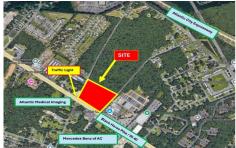

# **COMMENTS**

FOR SALE: 7+/- acres Prime corner development site with TRAFFIC LIGHT. Corner of Black Horse Pike (322) and Spruce. Property goes block to block (Spruce to Fork Rd) with 500+/-feet of frontage. Zoned HB (Highway Business). Site has preliminary approvals for 28,000+/-sf of commercial. 29,000+/- annual daily average traffic count. Prominent signage on Black Horse Pike. Atl...

# COMMENTS

FOR SALE: 7+/- acres Prime corner development site with TRAFFIC LIGHT. Corner of Black Horse Pike (322) and Spruce. Property goes block to block (Spruce to Fork Rd) with 500+/- feet of frontage. Zoned HB (Highway Business). Site has preliminary approvals for 28,000+/- sf of commercial. 29,000+/- annual daily average traffic count. Prominent signage on Black Horse Pike. Atl...