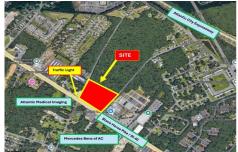

# **COMMENTS**

Listing #

Taxes

FOR SALE: 7+/- acres Prime corner development site with TRAFFIC LIGHT. Corner of Black Horse Pike (322) and Spruce. Property goes block to block (Spruce to Fork Rd) with 500+/-feet of frontage. Zoned HB (Highway Business). Site has preliminary approvals for 28,000+/-sf of commercial. 29,000+/- annual daily average traffic count. Prominent signage on Black Horse Pike. Atl...

# COMMENTS

**Taxes** 

FOR SALE: 7+/- acres Prime corner development site with TRAFFIC LIGHT. Corner of Black Horse Pike (322) and Spruce. Property goes block to block (Spruce to Fork Rd) with 500+/- feet of frontage. Zoned HB (Highway Business). Site has preliminary approvals for 28,000+/- sf of commercial. 29,000+/- annual daily average traffic count. Prominent signage on Black Horse Pike. Atl...