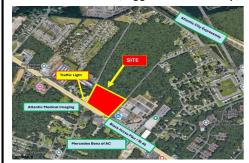

# **COMMENTS**

Listing #

Taxes

FOR SALE: 7+/- acres Prime corner development site with TRAFFIC LIGHT. Corner of Black Horse Pike (322) and Spruce. Property goes block to block (Spruce to Fork Rd) with 500+/-feet of frontage. Zoned HB (Highway Business). Site has preliminary approvals for 28,000+/-sf of commercial. 29,000+/- annual daily average traffic count. Prominent signage on Black Horse Pike. Atl...

# COMMENTS

**Taxes** 

FOR SALE: 7+/- acres Prime corner development site with TRAFFIC LIGHT. Corner of Black Horse Pike (322) and Spruce. Property goes block to block (Spruce to Fork Rd) with 500+/- feet of frontage. Zoned HB (Highway Business). Site has preliminary approvals for 28,000+/- sf of commercial. 29,000+/- annual daily average traffic count. Prominent signage on Black Horse Pike. Atl...