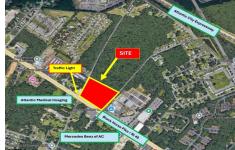

# **COMMENTS**

FOR SALE: 7+/- acres Prime corner development site with TRAFFIC LIGHT. Corner of Black Horse Pike (322) and Spruce. Property goes block to block (Spruce to Fork Rd) with 500+/-feet of frontage. Zoned HB (Highway Business). Site has preliminary approvals for 28,000+/-sf of commercial. 29,000+/- annual daily average traffic count. Prominent signage on Black Horse Pike. Atl...

## COMMENTS

FOR SALE: 7+/- acres Prime corner development site with TRAFFIC LIGHT. Corner of Black Horse Pike (322) and Spruce. Property goes block to block (Spruce to Fork Rd) with 500+/-feet of frontage. Zoned HB (Highway Business). Site has preliminary approvals for 28,000+/-sf of commercial. 29,000+/- annual daily average traffic count. Prominent signage on Black Horse Pike. Atl...