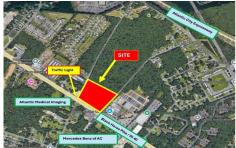

# **COMMENTS**

FOR SALE: 7+/- acres Prime corner development site with TRAFFIC LIGHT. Corner of Black Horse Pike (322) and Spruce. Property goes block to block (Spruce to Fork Rd) with 500+/-feet of frontage. Zoned HB (Highway Business). Site has preliminary approvals for 28,000+/-sf of commercial. 29,000+/- annual daily average traffic count. Prominent signage on Black Horse Pike. Atl...

## COMMENTS

FOR SALE: 7+/- acres Prime corner development site with TRAFFIC LIGHT. Corner of Black Horse Pike (322) and Spruce. Property goes block to block (Spruce to Fork Rd) with 500+/-feet of frontage. Zoned HB (Highway Business). Site has preliminary approvals for 28,000+/-sf of commercial. 29,000+/- annual daily average traffic count. Prominent signage on Black Horse Pike. Atl...