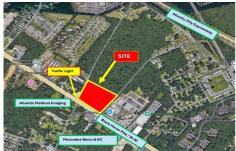

# COMMENTS

**Taxes** 

FOR SALE: 7+/- acres Prime corner development site with TRAFFIC LIGHT. Corner of Black Horse Pike (322) and Spruce. Property goes block to block (Spruce to Fork Rd) with 500+/- feet of frontage. Zoned HB (Highway Business). Site has preliminary approvals for 28,000+/- sf of commercial. 29,000+/- annual daily average traffic count. Prominent signage on Black Horse Pike. Atl...