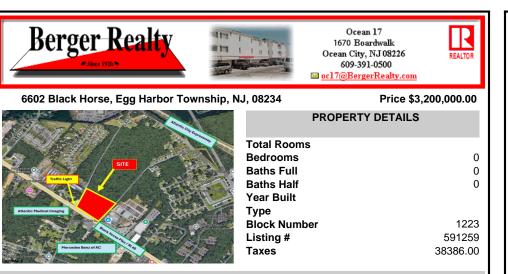

## COMMENTS

FOR SALE: 7+/- acres Prime corner development site with TRAFFIC LIGHT. Corner of Black Horse Pike (322) and Spruce. Property goes block to block (Spruce to Fork Rd) with 500+/feet of frontage. Zoned HB (Highway Business). Site has preliminary approvals for 28,000+/sf of commercial. 29,000+/- annual daily average traffic count. Prominent signage on Black Horse Pike. Atl...

# PROPERTY FEATURES CONTACT

Scan to see Property page.

Ask for Kevin Laskowski Berger Realty Inc 1670 Boardwalk, Ocean City Call: 267-432-1248 Email to: kml@bergerrealty.com

|                      | Total Rooms            |
|----------------------|------------------------|
| SITE E               | Bedrooms 0             |
|                      | Baths Full 0           |
| Tatffic Light        | Baths Half 0           |
|                      | /ear Built             |
| ntic Medical Imaging | Гуре                   |
|                      | Block Number 1223      |
|                      | <b>isting #</b> 591259 |
| Mercedes Benz of AC  | <b>axes</b> 38386.00   |
|                      |                        |