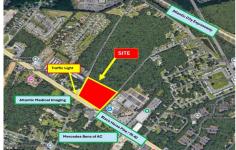

# **COMMENTS**

FOR SALE: 7+/- acres Prime corner development site with TRAFFIC LIGHT. Corner of Black Horse Pike (322) and Spruce. Property goes block to block (Spruce to Fork Rd) with 500+/-feet of frontage. Zoned HB (Highway Business). Site has preliminary approvals for 28,000+/-sf of commercial. 29,000+/- annual daily average traffic count. Prominent signage on Black Horse Pike. Atl...

# COMMENTS

FOR SALE: 7+/- acres Prime corner development site with TRAFFIC LIGHT. Corner of Black Horse Pike (322) and Spruce. Property goes block to block (Spruce to Fork Rd) with 500+/- feet of frontage. Zoned HB (Highway Business). Site has preliminary approvals for 28,000+/- sf of commercial. 29,000+/- annual daily average traffic count. Prominent signage on Black Horse Pike. Atl...