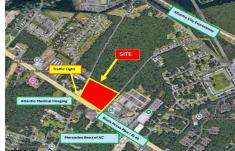

## **COMMENTS**

FOR SALE: 7+/- acres Prime corner development site with TRAFFIC LIGHT. Corner of Black Horse Pike (322) and Spruce. Property goes block to block (Spruce to Fork Rd) with 500+/- feet of frontage. Zoned HB (Highway Business). Site has preliminary approvals for 28,000+/- sf of commercial. 29,000+/- annual daily average traffic count. Prominent signage on Black Horse Pike. Atl...

# **COMMENTS**

FOR SALE: 7+/- acres Prime corner development site with TRAFFIC LIGHT. Corner of Black Horse Pike (322) and Spruce. Property goes block to block (Spruce to Fork Rd) with 500+/-feet of frontage. Zoned HB (Highway Business). Site has preliminary approvals for 28,000+/-sf of commercial. 29,000+/- annual daily average traffic count. Prominent signage on Black Horse Pike. Atl...