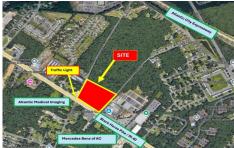

## **COMMENTS**

FOR SALE: 7+/- acres Prime corner development site with TRAFFIC LIGHT. Corner of Black Horse Pike (322) and Spruce. Property goes block to block (Spruce to Fork Rd) with 500+/- feet of frontage. Zoned HB (Highway Business). Site has preliminary approvals for 28,000+/- sf of commercial. 29,000+/- annual daily average traffic count. Prominent signage on Black Horse Pike. Atl...

# **COMMENTS**

FOR SALE: 7+/- acres Prime corner development site with TRAFFIC LIGHT. Corner of Black Horse Pike (322) and Spruce. Property goes block to block (Spruce to Fork Rd) with 500+/-feet of frontage. Zoned HB (Highway Business). Site has preliminary approvals for 28,000+/-sf of commercial. 29,000+/- annual daily average traffic count. Prominent signage on Black Horse Pike. Atl...