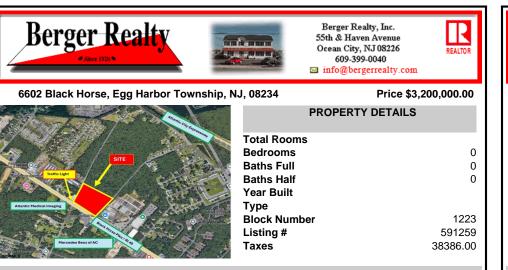

## COMMENTS

FOR SALE: 7+/- acres Prime corner development site with TRAFFIC LIGHT. Corner of Black Horse Pike (322) and Spruce. Property goes block to block (Spruce to Fork Rd) with 500+/feet of frontage. Zoned HB (Highway Business). Site has preliminary approvals for 28,000+/sf of commercial. 29,000+/- annual daily average traffic count. Prominent signage on Black Horse Pike. Atl...

# **PROPERTY FEATURES** CONTACT

Scan to see Property page.

Ask for Jeff Haas Berger Realty Inc 109 E 55th St., Ocean City Call: 609-425-5115 Email to: jsh@bergerrealty.com

| PROPERTY DETAILS  |
|-------------------|
| Total Rooms       |
| Bedrooms 0        |
| Baths Full 0      |
| Baths Half 0      |
| Year Built        |
| Туре              |
| Block Number 1223 |
| Listing # 591259  |
| Taxes 38386.00    |
|                   |