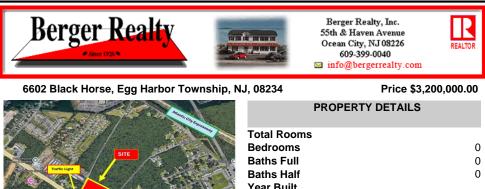

## COMMENTS

FOR SALE: 7+/- acres Prime corner development site with TRAFFIC LIGHT. Corner of Black Horse Pike (322) and Spruce. Property goes block to block (Spruce to Fork Rd) with 500+/feet of frontage. Zoned HB (Highway Business). Site has preliminary approvals for 28,000+/sf of commercial. 29,000+/- annual daily average traffic count. Prominent signage on Black Horse Pike. Atl...

### **PROPERTY FEATURES**

### CONTACT

Scan to see Property page.

Ask for Jeff Haas **Berger Realty Inc** 109 E 55th St., Ocean City Call: 609-425-5115 Email to: jsh@bergerrealty.com