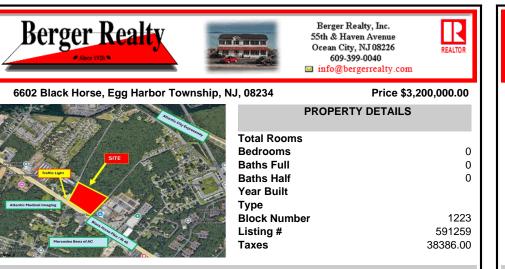

## COMMENTS

FOR SALE: 7+/- acres Prime corner development site with TRAFFIC LIGHT. Corner of Black Horse Pike (322) and Spruce. Property goes block to block (Spruce to Fork Rd) with 500+/feet of frontage. Zoned HB (Highway Business). Site has preliminary approvals for 28,000+/sf of commercial. 29,000+/- annual daily average traffic count. Prominent signage on Black Horse Pike. Atl...