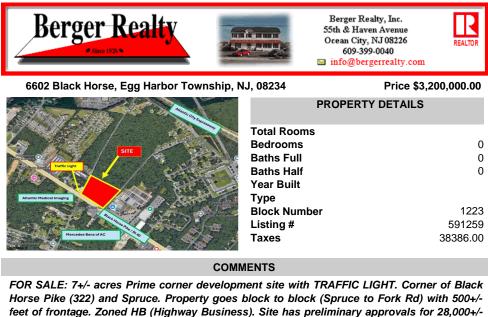

## COMMENTS

FOR SALE: 7+/- acres Prime corner development site with TRAFFIC LIGHT. Corner of Black Horse Pike (322) and Spruce. Property goes block to block (Spruce to Fork Rd) with 500+/feet of frontage. Zoned HB (Highway Business). Site has preliminary approvals for 28,000+/sf of commercial. 29,000+/- annual daily average traffic count. Prominent signage on Black Horse Pike. Atl...