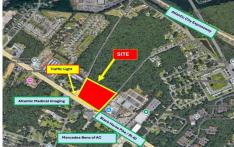

# **COMMENTS**

FOR SALE: 7+/- acres Prime corner development site with TRAFFIC LIGHT. Corner of Black Horse Pike (322) and Spruce. Property goes block to block (Spruce to Fork Rd) with 500+/-feet of frontage. Zoned HB (Highway Business). Site has preliminary approvals for 28,000+/-sf of commercial. 29,000+/- annual daily average traffic count. Prominent signage on Black Horse Pike. Atl...

# COMMENTS

FOR SALE: 7+/- acres Prime corner development site with TRAFFIC LIGHT. Corner of Black Horse Pike (322) and Spruce. Property goes block to block (Spruce to Fork Rd) with 500+/- feet of frontage. Zoned HB (Highway Business). Site has preliminary approvals for 28,000+/- sf of commercial. 29,000+/- annual daily average traffic count. Prominent signage on Black Horse Pike. Atl...