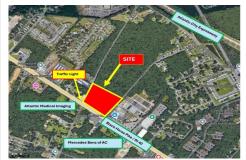

# COMMENTS

FOR SALE: 7+/- acres Prime corner development site with TRAFFIC LIGHT. Corner of Black Horse Pike (322) and Spruce. Property goes block to block (Spruce to Fork Rd) with 500+/- feet of frontage. Zoned HB (Highway Business). Site has preliminary approvals for 28,000+/- sf of commercial. 29,000+/- annual daily average traffic count. Prominent signage on Black Horse Pike. Atl...