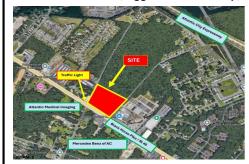

# **COMMENTS**

FOR SALE: 7+/- acres Prime corner development site with TRAFFIC LIGHT. Corner of Black Horse Pike (322) and Spruce. Property goes block to block (Spruce to Fork Rd) with 500+/-feet of frontage. Zoned HB (Highway Business). Site has preliminary approvals for 28,000+/-sf of commercial. 29,000+/- annual daily average traffic count. Prominent signage on Black Horse Pike. Atl...