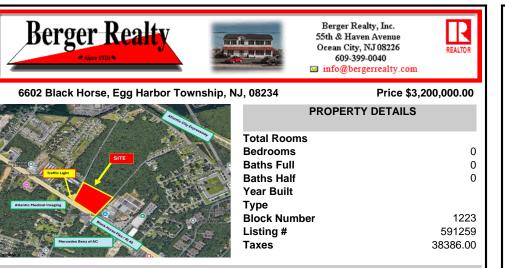

# COMMENTS

FOR SALE: 7+/- acres Prime corner development site with TRAFFIC LIGHT. Corner of Black Horse Pike (322) and Spruce. Property goes block to block (Spruce to Fork Rd) with 500+/feet of frontage. Zoned HB (Highway Business). Site has preliminary approvals for 28,000+/sf of commercial. 29,000+/- annual daily average traffic count. Prominent signage on Black Horse Pike. Atl...

## COMMENTS

Taxes

FOR SALE: 7+/- acres Prime corner development site with TRAFFIC LIGHT. Corner of Black Horse Pike (322) and Spruce. Property goes block to block (Spruce to Fork Rd) with 500+/feet of frontage. Zoned HB (Highway Business). Site has preliminary approvals for 28,000+/sf of commercial. 29,000+/- annual daily average traffic count. Prominent signage on Black Horse Pike. Atl...