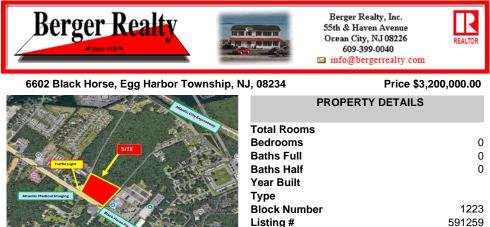

# COMMENTS

FOR SALE: 7+/- acres Prime corner development site with TRAFFIC LIGHT. Corner of Black Horse Pike (322) and Spruce. Property goes block to block (Spruce to Fork Rd) with 500+/feet of frontage. Zoned HB (Highway Business). Site has preliminary approvals for 28,000+/sf of commercial. 29,000+/- annual daily average traffic count. Prominent signage on Black Horse Pike. Atl...

## COMMENTS

Taxes

FOR SALE: 7+/- acres Prime corner development site with TRAFFIC LIGHT. Corner of Black Horse Pike (322) and Spruce. Property goes block to block (Spruce to Fork Rd) with 500+/feet of frontage. Zoned HB (Highway Business). Site has preliminary approvals for 28,000+/sf of commercial. 29,000+/- annual daily average traffic count. Prominent signage on Black Horse Pike. Atl...